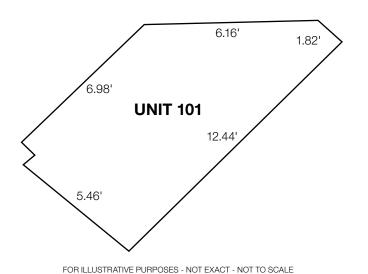

## ADDITIONAL INFORMATION

| SIZE AVAILABLE    | 792 sq.ft.±                           |
|-------------------|---------------------------------------|
| LEGAL DESCRIPTION | Condominium Plan: 1623758 Unit 1      |
| ZONING            | DC1                                   |
| AVAILABLE         | 30 days                               |
| YEAR BUILT        | 2016                                  |
| CEILING HEIGHT    | 11 ft.                                |
| HEATING           | HVAC                                  |
| POWER             | 200 amp                               |
| PARKING           | Double row                            |
| CONDO FEES        | \$656.41 per month (2023)             |
| PROPERTY TAXES    | \$9,544.43 (2023)                     |
| SALE PRICE        | \$499,000 <b>REDUCED TO \$475,000</b> |